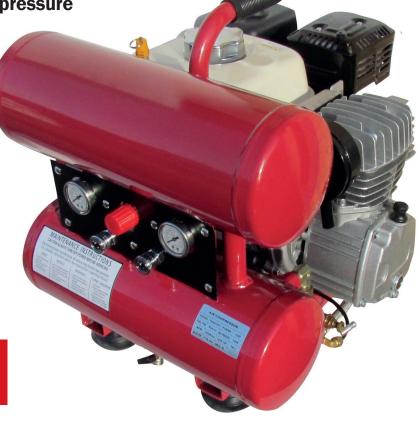

### **AF Series - Twin Tank**

#### **Petrol**

6.5hp 260L/min (9.2 cfm) petrol compressor with 16L tank capacity 900 kpa (130 psi) maximum pressure with idle control.

- Compact Twin Tank design.
- F.A.D. as per AS4637
- Highly efficient reed valves.
- Honda petrol engine with Honda National Service Network.
- Conrader (USA) Auto Idle Control.
  - increase fuel efficiency.
  - increase in compressor life.
  - reduction in noise and temperature.
  - cooler pump operation.
- Anti vibration rubber pads.
- Warranty
  - 1 year on pump, tank & fittings.
  - 2 years on Honda engine.

| Product | Displace | ment  | Free Air | Delivery | Motor | Honda | Tank   | Maximum  |
|---------|----------|-------|----------|----------|-------|-------|--------|----------|
| Code    | CFM      | L/min | CFM      | L/min    | Hp    | Motor | Litres | Pressure |
| AFP9T   | 9.2      | 260   | 5.1      | 144      | 6.5   | GX200 | 16     | 130 psi  |