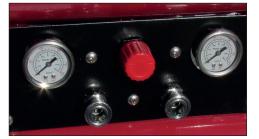

# POWERED by HONDA

Metal Air Inlet Filter

Control Panel

Conrader Control Valve (USA)

| Dimensions (mm) | Length | Width | Height | Weight (kg) |
|-----------------|--------|-------|--------|-------------|
| AFP9T           | 550    | 540   | 630    | 40          |